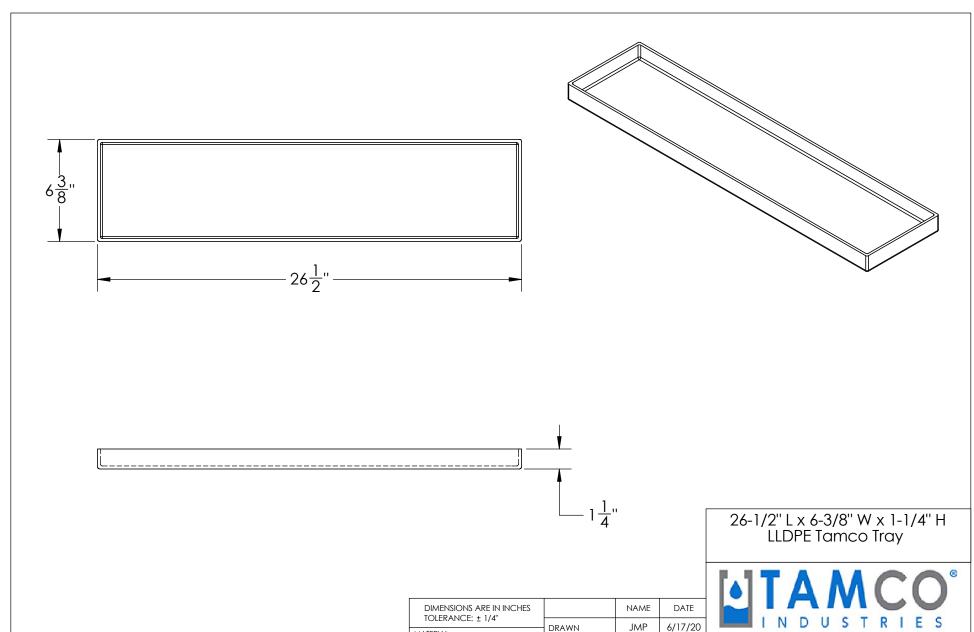

## PROPRIETARY AND CONFIDENTIAL

THE INFORMATION CONTAINED IN THIS DRAWING IS THE SOLE PROPERTY OF TAMCO. ANY REPRODUCTION IN PART OR AS A WHOLE WITHOUT THE WRITTEN PERMISSION OF TAMCO IS PROHIBITED.

MAX. OPERATING TEMP. 140°F INTERMITTENT SERVICE TO 160°F SEE CHEMICAL RESISTANCE CHART FOR COMPATABILITY

DRAWN LLDPE - FDA resin APPROVED CAPACITY COMMENTS: N/A **UV Stabilized** GRADUATIONS

N/A

3/16"

NOMINAL WALL THICKNESS

Natural, Black, White, Red. Blue, Green, Yellow, Slate Grey

1390 Neubrecht Road Lima, Ohio 45801

STOCK NO.

14553, 14866, 15386, 15387, 15388, 15389, 15390, 15391

REV

DO NOT SCALE DRAWING

WEIGHT: 1.5 lbs.